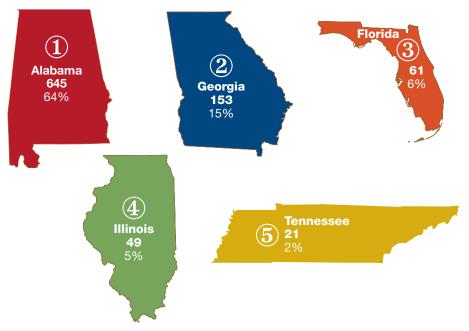

| The state of the s |
|--------------------------------------------------------------------------------------------------------------------------------------------------------------------------------------------------------------------------------------------------------------------------------------------------------------------------------------------------------------------------------------------------------------------------------------------------------------------------------------------------------------------------------------------------------------------------------------------------------------------------------------------------------------------------------------------------------------------------------------------------------------------------------------------------------------------------------------------------------------------------------------------------------------------------------------------------------------------------------------------------------------------------------------------------------------------------------------------------------------------------------------------------------------------------------------------------------------------------------------------------------------------------------------------------------------------------------------------------------------------------------------------------------------------------------------------------------------------------------------------------------------------------------------------------------------------------------------------------------------------------------------------------------------------------------------------------------------------------------------------------------------------------------------------------------------------------------------------------------------------------------------------------------------------------------------------------------------------------------------------------------------------------------------------------------------------------------------------------------------------------------|
| Top 5                                                                                                                                                                                                                                                                                                                                                                                                                                                                                                                                                                                                                                                                                                                                                                                                                                                                                                                                                                                                                                                                                                                                                                                                                                                                                                                                                                                                                                                                                                                                                                                                                                                                                                                                                                                                                                                                                                                                                                                                                                                                                                                          |
| Contributing                                                                                                                                                                                                                                                                                                                                                                                                                                                                                                                                                                                                                                                                                                                                                                                                                                                                                                                                                                                                                                                                                                                                                                                                                                                                                                                                                                                                                                                                                                                                                                                                                                                                                                                                                                                                                                                                                                                                                                                                                                                                                                                   |
| Alabama                                                                                                                                                                                                                                                                                                                                                                                                                                                                                                                                                                                                                                                                                                                                                                                                                                                                                                                                                                                                                                                                                                                                                                                                                                                                                                                                                                                                                                                                                                                                                                                                                                                                                                                                                                                                                                                                                                                                                                                                                                                                                                                        |
| Counties                                                                                                                                                                                                                                                                                                                                                                                                                                                                                                                                                                                                                                                                                                                                                                                                                                                                                                                                                                                                                                                                                                                                                                                                                                                                                                                                                                                                                                                                                                                                                                                                                                                                                                                                                                                                                                                                                                                                                                                                                                                                                                                       |
|                                                                                                                                                                                                                                                                                                                                                                                                                                                                                                                                                                                                                                                                                                                                                                                                                                                                                                                                                                                                                                                                                                                                                                                                                                                                                                                                                                                                                                                                                                                                                                                                                                                                                                                                                                                                                                                                                                                                                                                                                                                                                                                                |

| Montgomery | 216 | 32% |
|------------|-----|-----|
| Jefferson  | 123 | 17% |
| Mobile     | 47  | 7%  |
| Dallas     | 21  | 4%  |
| Macon      | 16  | 4%  |

Note: Percentage indicates the proportion of total in-state (AL) first-time full-time (FTFT) students in Fall 2016.

### Top 5 Contributing States

| Degrees Granted, Reporting Year 2015 |         |                |              |                |       |
|--------------------------------------|---------|----------------|--------------|----------------|-------|
|                                      | Female% | Summer<br>2015 | Fall<br>2015 | Spring<br>2016 | Total |
| Bachelor's                           | 66%     | 22             | 220          | 374            | 616   |
| CLASS                                | 63%     | 11             | 77           | 149            | 237   |
| COBA                                 | 54%     | 4              | 26           | 53             | 83    |
| COE                                  | 67%     | 3              | 50           | 44             | 97    |
| COHS                                 | 80%     | 1              | 24           | 63             | 88    |
| CSTEM                                | 75%     | 2              | 32           | 47             | 81    |
| COVPA                                | 66%     | 1              | 11           | 18             | 30    |
| Master's                             | 71%     | 21             | 60           | 54             | 135   |
| CLASS                                | 100%    | 0              | 0            | 1              | 1     |
| COBA                                 | 30%     | 2              | 6            | 2              | 10    |
| COE                                  | 69%     | 19             | 31           | 15             | 65    |
| COHS                                 | 77%     | 0              | 20           | 25             | 45    |
| CSTEM                                | 86%     | 0              | 3            | 11             | 14    |
| Specialist                           | 86%     | 2              | 4            | 4              | 10    |
| COE                                  | 86%     | 2              | 4            | 4              | 10    |
| Doctoral                             | 56%     | 32             | 16           | 13             | 61    |
| COE                                  | 53%     | 9              | 5            | 5              | 19    |
| COHS                                 | 56%     | 23             | 9            | 7              | 39    |
| CSTEM                                | 67%     | 0              | 2            | 1              | 3     |
| Total<br>Campus                      | 67%     | 77             | 300          | 445            | 822   |