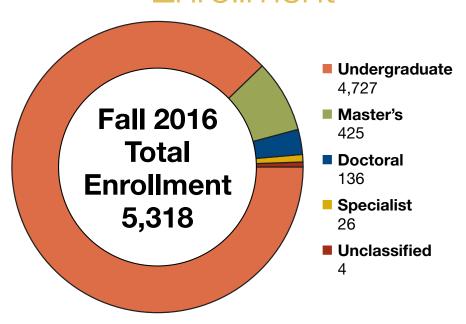

## Enrollment

| Fall 2016 Enrollment     |           |           |       |       |
|--------------------------|-----------|-----------|-------|-------|
| Classification           | Full-time | Part-time | FTE*  | Total |
| Undergraduate            | 4,368     | 359       | 4,595 | 4,727 |
| Master's                 | 224       | 201       | 357   | 425   |
| Doctoral                 | 94        | 42        | 117   | 136   |
| Specialist               | 7         | 19        | 20    | 26    |
| Graduate<br>Unclassified | 1         | 3         | 2     | 4     |
| Graduate<br>Subtotal     | 326       | 265       | 495   | 591   |
| Total                    | 4,694     | 624       | 5,090 | 5,318 |